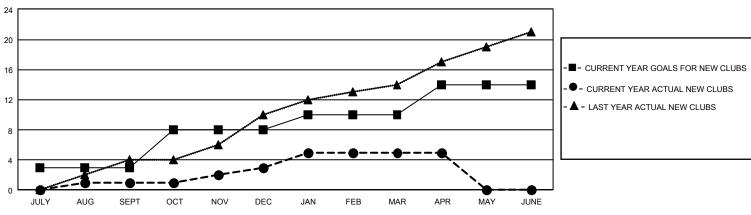

## GMT Constitutional Area 8, Group D

REPORT DOES NOT INCLUDE CLUBS IN UNDISTRICTED AREAS.

| Clubs                 |               |           |               | Members               |                         |                         |                                                    |
|-----------------------|---------------|-----------|---------------|-----------------------|-------------------------|-------------------------|----------------------------------------------------|
| RESULTS FOR 2022-2023 |               |           |               | RESULTS FOR 2022-2023 |                         |                         |                                                    |
| QUARTER               | NEW CLUB GOAL | NEW CLUBS | DROPPED CLUBS | QUARTER               | MBER GROWTH NET<br>GOAL | MEMBER GROWTH<br>ACTUAL | DROPPED MEMBERS<br>ACTUAL (including<br>transfers) |
| JULY/AUG/SEPT         | - 9           | 1         | 7             | JULY/AUG/SEPT         | 58                      | 180                     | 356                                                |
| OCT/NOV/DEC           | 15            | 2         | 11            | OCT/NOV/DEC           | 85                      | 467                     | 631                                                |
| JAN/FEB/MAR           | 6             | 2         | 0             | JAN/FEB/MAR           | 55                      | 405                     | 216                                                |
| APR/MAY/JUNE          | 12            | 0         | 0             | APR/MAY/JUNE          | 75                      | 71                      | 23                                                 |