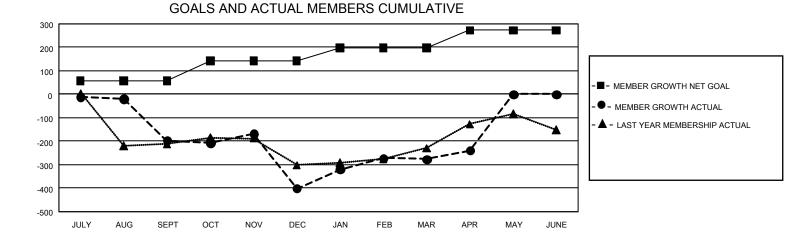

## GMT Constitutional Area 8, Group D

REPORT DOES NOT INCLUDE CLUBS IN UNDISTRICTED AREAS.

| Clubs                 |               |           |               | Members               |                         |                         |                                                    |
|-----------------------|---------------|-----------|---------------|-----------------------|-------------------------|-------------------------|----------------------------------------------------|
| RESULTS FOR 2022-2023 |               |           |               | RESULTS FOR 2022-2023 |                         |                         |                                                    |
| QUARTER               | NEW CLUB GOAL | NEW CLUBS | DROPPED CLUBS | QUARTER               | MBER GROWTH NET<br>GOAL | MEMBER GROWTH<br>ACTUAL | DROPPED MEMBERS<br>ACTUAL (including<br>transfers) |
| JULY/AUG/SEPT         | - 9           | 1         | 7             | JULY/AUG/SEPT         | 58                      | 180                     | 356                                                |
| OCT/NOV/DEC           | 15            | 2         | 11            | OCT/NOV/DEC           | 85                      | 467                     | 631                                                |
| JAN/FEB/MAR           | 6             | 2         | 0             | JAN/FEB/MAR           | 55                      | 405                     | 216                                                |
| APR/MAY/JUNE          | 12            | 0         | 0             | APR/MAY/JUNE          | 75                      | 71                      | 23                                                 |